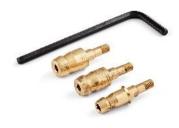

The NiTO || comes standard with a nozzle with a capacity of 40L/min. A separate set of nozzles is available for the gun. This allows you to increase or decrease the capacity of the gun. The separately available set contains nozzles with a capacity of 20L/min, 30L/min and 60L/min and an Allen key. Article number AK30210A0