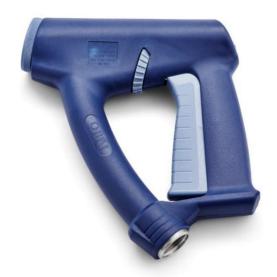

## NiTO II Heavy-duty water gun

Article number: AK30550A3

The NiTO II spray gun is thermally insulated and has an adjustable spray angle, from narrow to wide (60°). Suitable for "heavy" applications with a water temperature of up to 90 °C and a flow rate of 40 L/min. It is equipped with 3/4" BSP female thread, and the operating lever is lockable to prevent unintended use.

## Technical data

Maximum pressure: 25 barMaximum temperature: 90 °C

Maximum flow at 5 bar: 60 L/min. (When using Nozzle 6)

- Full linear flow control, from low to high
- Adjustment from narrow to wide spray pattern (60° angle)
- Trigger with on/off and lock function
- ¾" BSP female thread inlet
- Can be connected to ½" or ¾" hoses
- 700 gram in weight